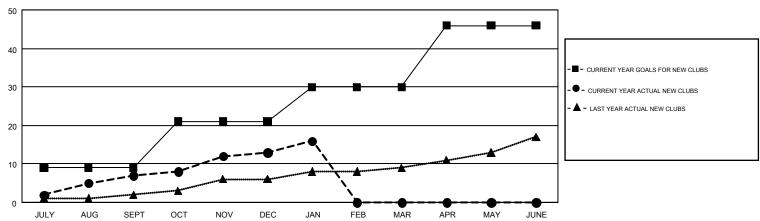

| GMT: GARY W           | /ONG          |           |               |                       |                                                                |                                                              | GMT CA 1                                           |  |
|-----------------------|---------------|-----------|---------------|-----------------------|----------------------------------------------------------------|--------------------------------------------------------------|----------------------------------------------------|--|
| Clubs                 |               |           |               | Members               |                                                                |                                                              |                                                    |  |
| RESULTS FOR 2016-2017 |               |           |               | RESULTS FOR 2016-2017 |                                                                |                                                              |                                                    |  |
| QUARTER               | NEW CLUB GOAL | NEW CLUBS | DROPPED CLUBS | QUARTER               | NEW MEMBER GROWTH<br>NET GOAL (not reinstated<br>or transfers) | NEW MEMBER<br>GROWTH ACTUAL (not<br>reinstated or transfers) | DROPPED<br>MEMBERS ACTUAL<br>(including transfers) |  |
| JULY/AUG/SEPT         | 9             | 7         | 4             | JULY/AUG/SEPT         | 468                                                            | 1,119                                                        | 1,060                                              |  |
| OCT/NOV/DEC           | 12            | 6         | 6             | OCT/NOV/DEC           | 456                                                            | 754                                                          | 675                                                |  |

## GOALS AND ACTUAL NEW CLUBS CUMULATIVE

3

9

16

| DROPPED CLUBS: 10  DROPPED MEMBERS |       | 415 CLUBS OF 744 ADDED 1 OR MORE NEW MEMBERS | GENDER DISTRIBUTION  MALE 12,999 (63.65%)  FEMALE 7,423 (36.35%) |  |       |
|------------------------------------|-------|----------------------------------------------|------------------------------------------------------------------|--|-------|
| DECEASED                           | 163   | CLICK HERE FOR CUMULATIVE                    | TOTAL FAMILY UNIT MEMBERS                                        |  | 3,716 |
| CLUB CANCELLED 88 OTHER 1,721      |       | MEMBERSHIP DATA                              | FAMILY MEMBERS PAYING HALF                                       |  | 1,946 |
| TOTAL                              | 1,972 |                                              | DUES                                                             |  |       |