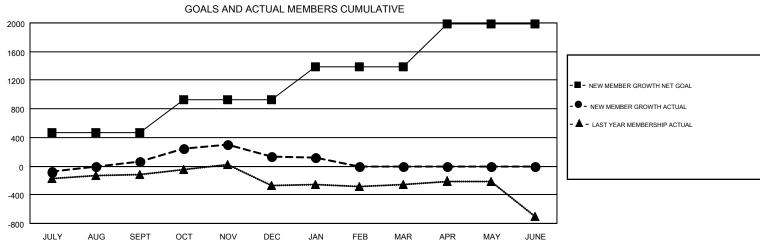

| GMT: GARY W           | /ONG          |           |               |                       |                                                                |                                                              | GMT CA 1                                           |  |
|-----------------------|---------------|-----------|---------------|-----------------------|----------------------------------------------------------------|--------------------------------------------------------------|----------------------------------------------------|--|
| Clubs                 |               |           |               | Members               |                                                                |                                                              |                                                    |  |
| RESULTS FOR 2016-2017 |               |           |               | RESULTS FOR 2016-2017 |                                                                |                                                              |                                                    |  |
| QUARTER               | NEW CLUB GOAL | NEW CLUBS | DROPPED CLUBS | QUARTER               | NEW MEMBER GROWTH<br>NET GOAL (not reinstated<br>or transfers) | NEW MEMBER<br>GROWTH ACTUAL (not<br>reinstated or transfers) | DROPPED<br>MEMBERS ACTUAL<br>(including transfers) |  |
| JULY/AUG/SEPT         | 9             | 7         | 4             | JULY/AUG/SEPT         | 468                                                            | 1,119                                                        | 1,060                                              |  |
| OCT/NOV/DEC           | 12            | 6         | 6             | OCT/NOV/DEC           | 456                                                            | 754                                                          | 675                                                |  |

## GOALS AND ACTUAL NEW CLUBS CUMULATIVE

3

9

16

| DROPPED CLUBS: 10  DROPPED MEMBERS |       | 415 CLUBS OF 744 ADDED 1 OR MORE NEW MEMBERS | GENDER DISTRIBUTION  MALE 12,999 (63.65%)  FEMALE 7,423 (36.35%) |  |       |
|------------------------------------|-------|----------------------------------------------|------------------------------------------------------------------|--|-------|
| DECEASED                           | 163   | CLICK HERE FOR CUMULATIVE                    | TOTAL FAMILY UNIT MEMBERS                                        |  | 3,716 |
| CLUB CANCELLED 88 OTHER 1,721      |       | MEMBERSHIP DATA                              | FAMILY MEMBERS PAYING HALF                                       |  | 1,946 |
| TOTAL                              | 1,972 |                                              | DUES                                                             |  |       |